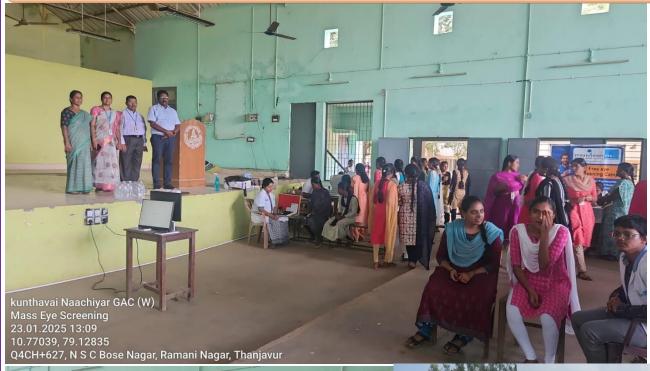

### NSS ORGANISED EYE CAMP IN ASSOCIATION WITH MAX VISION EYE HOSPITAL

ON 23.01.2025- Swachhata Pakhwada Campaign