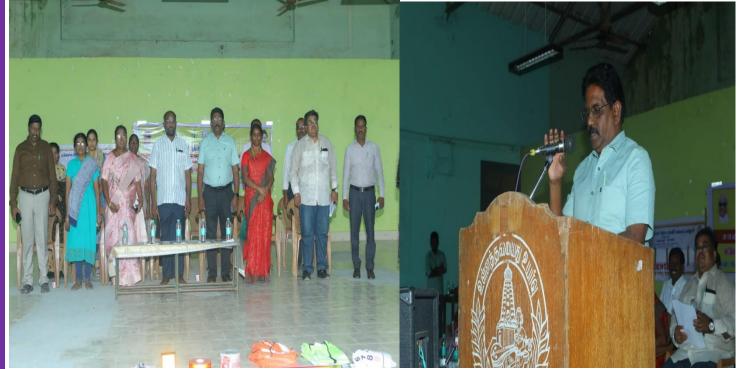

# IQAC ORGANIZED A FACULTY PROFESSIONAL DEVELOPMENT PROGRAMME – Maximizing Research Impact through VIDWAN ON 21.1.2025

RESOURCE PERSON: DR.SANKARALINGAM, LIBRARIAN.