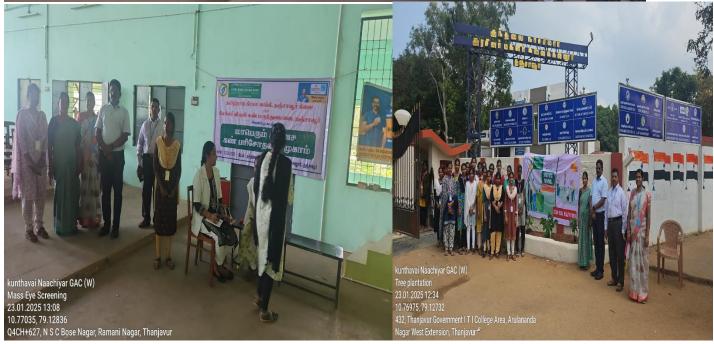

### NSS ORGANISED EYE CAMP IN ASSOCIATION WITH MAX VISION EYE HOSPITAL

ON 23.01.2025- Swachhata Pakhwada Campaign