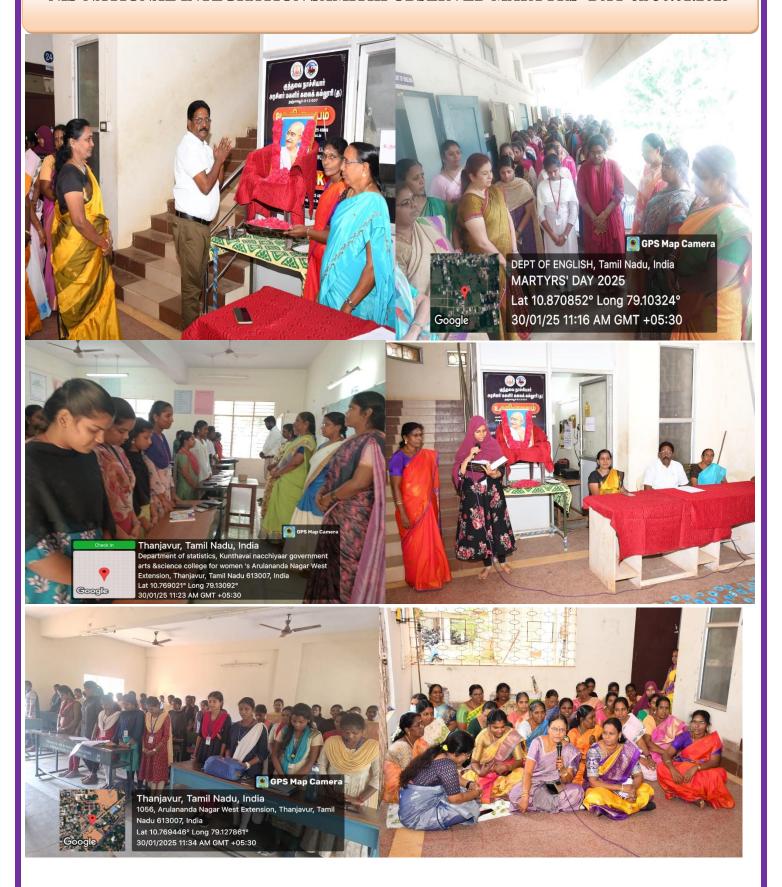

anager, Jeyram Educational Trust-Thanjavur. Beneficiaries UG- 171



# STATISTICS DEPARTMENT ORGANISED A STUDENT DEVELOPMENT PROGRAMME- AWARENESS ON CENTRAL & STATE GOVT COMPTITIVE EXAMS ON 24.01.2024

RESOURCE PERSON: MR.RAVISHANKAR & MR.POOVARASAN, CHENNAI OSCAR INSTITUTE.







#### NATIONAL VOTERS DAY PLEDGE ON 25.01,2025









#### **REPUBLIC DAY CELEBRATIONS -2025**



### DEPARTMENT OF COMMERCE ORGANIZED A SKILL DEVELOPMENT PROGRAMME – INTERVIEW SKILLS ON 27.01.2025







# SEMINAR ON CAREER GUIDANCE INTERACTIVE PROGRAM: HOW TO PREPARE, CRACK INTERVIEWS AND THE NEED FOR BASIC SKILLS ON 28.01.2025





RESOURCE PERSON: Mr. Sathya, Trainer, SSL Computer Education, Thanjavur. Beneficiaries: UG -189, PG-31

#### NIS-NATIONAL INTEGRATION SAMITHI OBSERVED MARTYRS' DAY on 30.01.2025



### DEPARTMENT OF BUSINESS ADMINISTRATION ORGANIZED ALUMNI TALK "OVERCOMING CHALLENGES IN PURSUING MBA" ON 30.01.2025





### DEPARTMENT OF BUSINESS ADMINISTRATION ORGANIZED A SKILL DEVELOPMENT PROGRAMME – COMMUNCATION & INTERVIEW SKILLS – 31.01.2025





RESOURCE PERSON: MS.SILPA, MARKETING MANAGER, WHITE SCHOLAR ACADEMY

### ANTI-DRUG CLUB ORGANIZED AN AWARENESS PROGRAMME AMONG THE STUDENTS ON 31.01.25







### FINANCE COMMITTEE MEETING ON 31.01.2025





### **SPORTS**



P.Punitha represented
Bharathidasan University in
South Zone
TableTennisTournament Held
at AMET University, Chennai
on 3.1.25 to 5.1.25



District level Marathon held at Annai Sathya Stadium on 05.01.2025 .Our Student won second place and received 3000 cash Prize in that competition.Around 100 students Participat