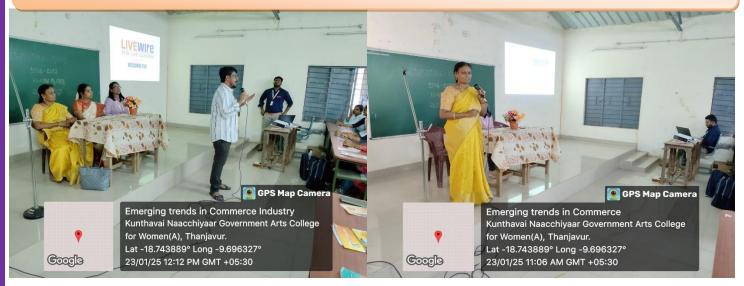

# DEPARTMENT OF COMMERCE ORGANIZED A SEMINAR ON EMERGING TRENDS IN COMMERCE & INDUSTRIES ON 23.01.25 & 24.1.25