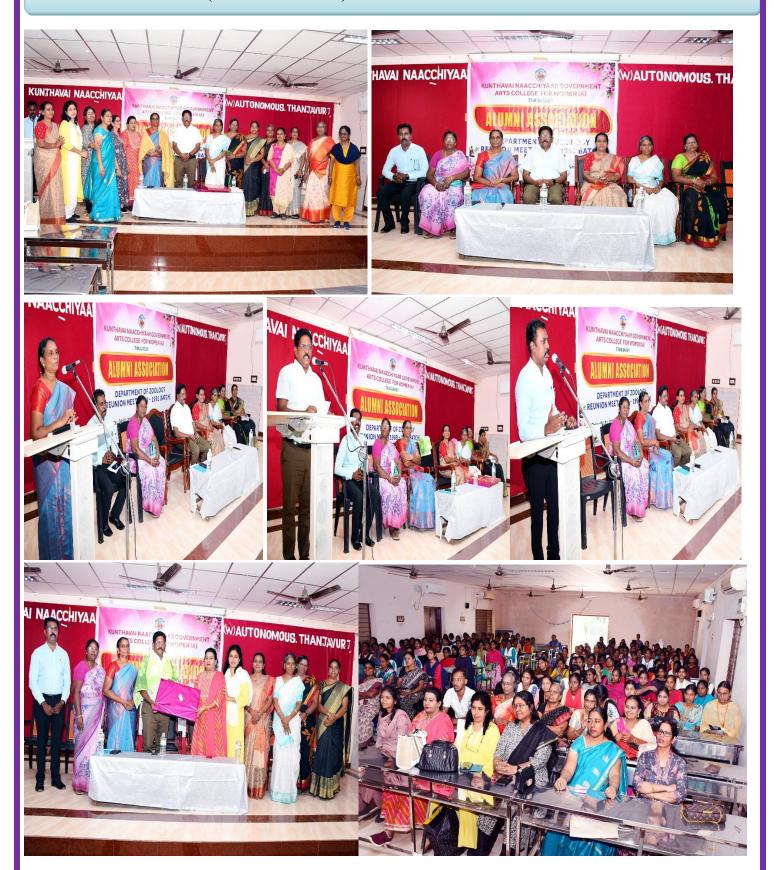

20  | 31.01.2025 | STUDENTS ON 31.01.25                                                                                           |
|     |            | STUDENTS ON 31,01,23                                                                                           |
| 21  | 31.01.2025 | FINANCE COMMITTEE MEETING                                                                                      |
|     |            |                                                                                                                |
|     |            |                                                                                                                |

#### STUDENT GRIEVANCES REDRESSAL MEETING ON 03.01.2025





### ALUMNI MEET (BATCH OF 1991) OF ZOOLOGY DEPARTMENT ON 04.01.2025



# Young Geographer (Under Graduate Programme) The IGS Founder Prof. N. Subrahmanyam Award

# 15th IGS Online Talent Test 2025 Young Geographer (Under Graduate Programme) The IGS Founder Prof. N. Subrahmanyam Award The Indian Geographical Society Department of Geography, University of Madras, Chennai 6C0 025 Date 07.01.2025 WINNERS Total Number of Patticipanns 650

| Name                                                                                                                   | University / College |         | Rank |
|------------------------------------------------------------------------------------------------------------------------|----------------------|---------|------|
| Ceerthana P Department of Geography, Kundavai Nachiyar Government Women's Arts College, Thanjavur 61300