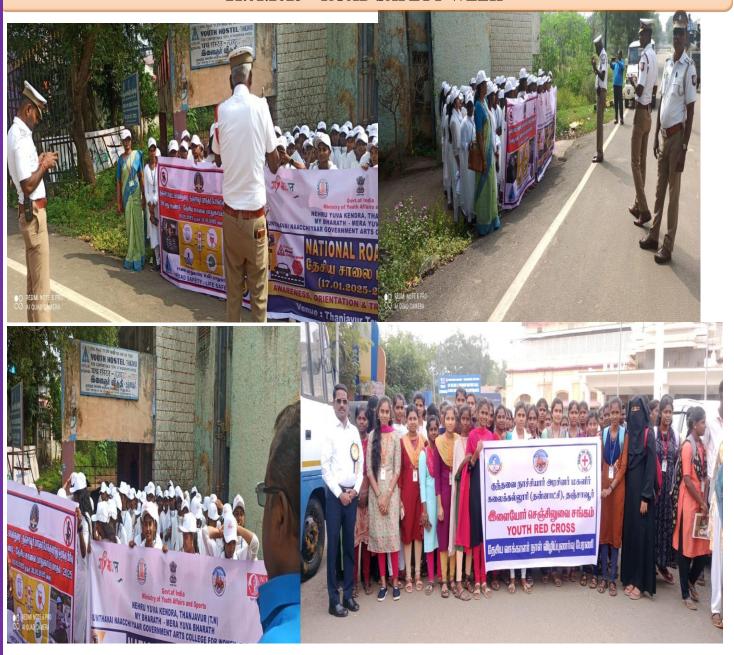

### ROAD SAFETY AWARENESS RALLY IN ASSOCIATION WITH NATIONAL HIGHWAYS DEPARTMENT ON THE EVE OF ROAD SAFETY MONTH - 08.02.2025

DEPUTY COLLECTOR MR.UTHKARSH KUMAR FLAGGED THE RALLY. PRESIDED BY PRINCIPAL DR. JOHN PETER

## ROTRACT CLUB, NSS & YRC ORGANIZED A ROAD SAFETY AWARENESS RALLY ON 21.01.2025 – ROAD SAFETY WEEK