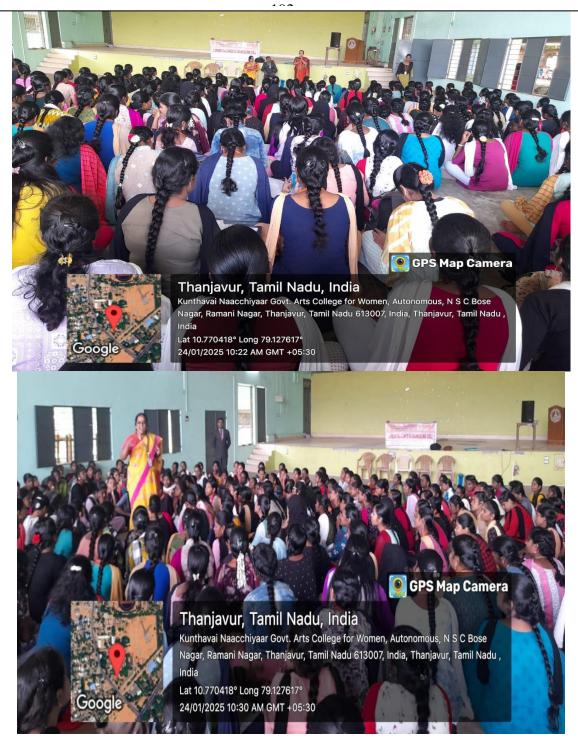

# DEPARTMENT OF COMMERCE ORGANIZED A SEMINAR ON EMERGING TRENDS IN COMMERCE & INDUSTRIES ON 23.01.25 & 24.1.25