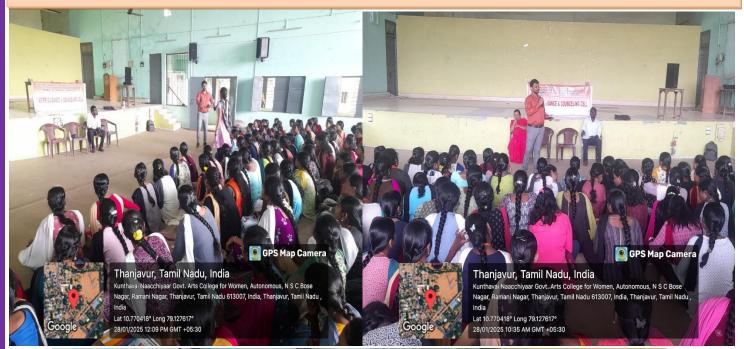

# SEMINAR ON CAREER GUIDANCE INTERACTIVE PROGRAM: HOW TO PREPARE, CRACK INTERVIEWS AND THE NEED FOR BASIC SKILLS ON 28.01.2025

RESOURCE PERSON: Mr. Sathya, Trainer, SSL Computer Education, Thanjavur. Beneficiaries: UG -189, PG-31