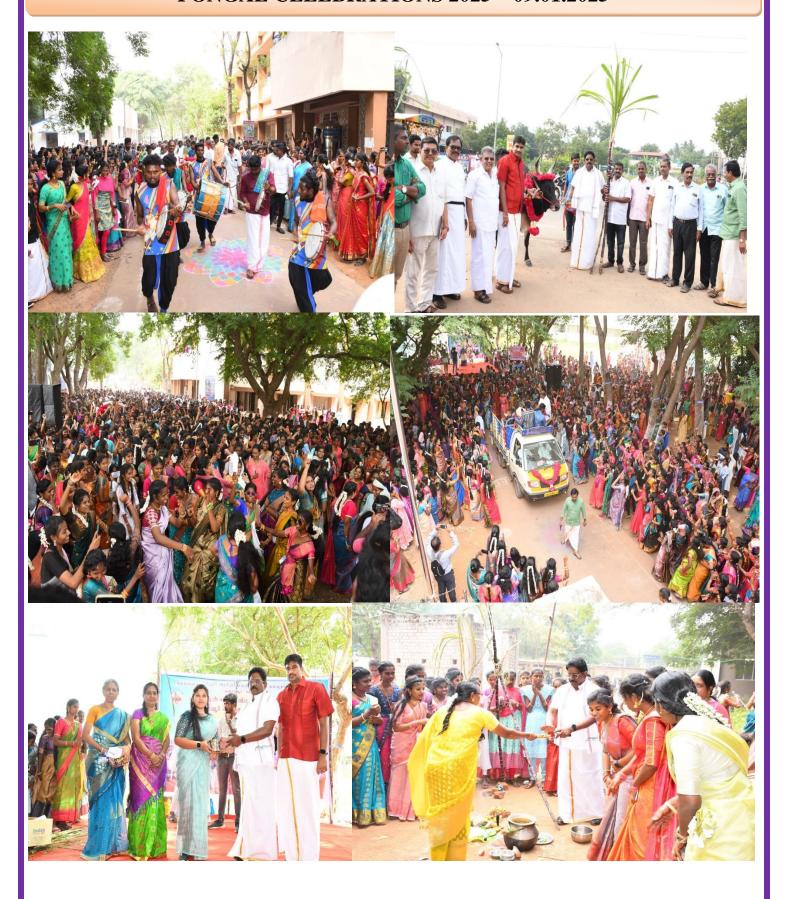

| 69 / 75 | III |

Among 650 participants, IGS Talent Test Winners: 1. P. KEERTHANA (III B.Sc., EM - First Prize), 2. S. ATCHAYA (III B.Sc., EM - Second Prize) in the - 15th IGS Online Talent Test 2025 Young Geographer (Under Graduate Programme) The IGS Founder Prof. N. Subrahmanyam Award organized by The Indian Geographical Society Department of Geography, University of Madras, Chennai 600 025 on 07.01.2025

### ROAD SAFETY AWARENESS RALLY IN ASSOCIATION WITH NATIONAL HIGHWAYS DEPARTMENT ON THE EVE OF ROAD SAFETY MONTH - 08.02.2025

DEPUTY COLLECTOR MR.UTHKARSH KUMAR FLAGGED THE RALLY. PRESIDED BY PRINCIPAL DR. JOHN PETER





# ALUMNI TALK "CAREERS AT ELECTRONICS MANUFACTURING UNITS" ON 09.01.2025





### **PONGAL CELEBRATIONS 2025 – 09.01.2025**



### STUDENT INNOVATION- DEPARTMENT OF STATISTICS



Ms.SONA AGALYA , II YR Statistics invented a device that disposes of floating waste in the sea and  $\,$  won a cash prize of Rs.5000/-

# IQAC ORGANIZED A FACULTY PROFESSIONAL DEVELOPMENT PROGRAMME – Maximizing Research Impact through VIDWAN ON 21.1.2025





RESOURCE PERSON: DR.SANKARALINGAM, LIBRARIAN.

## ROTRACT CLUB, NSS & YRC ORGANIZED A ROAD SAFETY AWARENESS RALLY ON 21.01.2025 – ROAD SAFETY WEEK



### NSS ORGANISED EYE CAMP IN ASSOCIATION WITH MAX VISION EYE HOSPITAL

ON 23.01.2025- Swachhata Pakhwada Campaign





# DEPARTMENT OF COMMERCE ORGANIZED A SEMINAR ON EMERGING TRENDS IN COMMERCE & INDUSTRIES ON 23.01.25 & 24.1.25





### DEPARTMENT OF BUSINESS ADMINISTRATION ORGANIZED "ALUMNI TALK – HIGHER EDUCATION -MBA" ON 23.01.