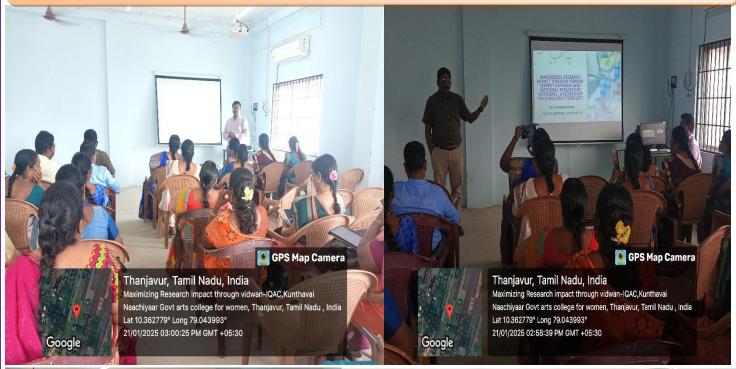

# IQAC ORGANIZED A FACULTY PROFESSIONAL DEVELOPMENT PROGRAMME – Maximizing Research Impact through VIDWAN ON 21.1.2025

RESOURCE PERSON: DR.SANKARALINGAM, LIBRARIAN.