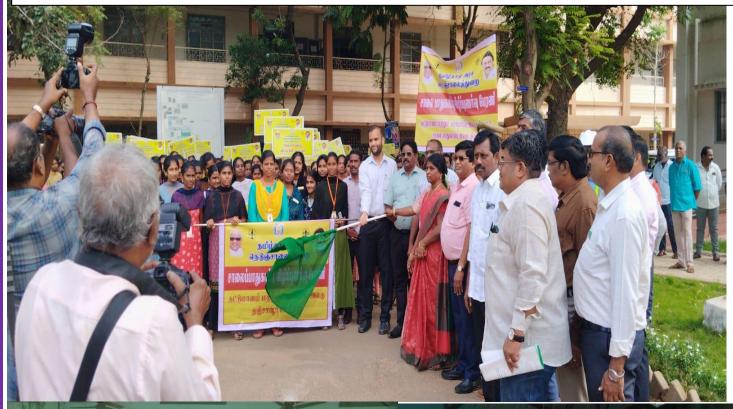

### ROAD SAFETY AWARENESS RALLY IN ASSOCIATION WITH NATIONAL HIGHWAYS DEPARTMENT ON THE EVE OF ROAD SAFETY MONTH - 08.02.2025

DEPUTY COLLECTOR MR.UTHKARSH KUMAR FLAGGED THE RALLY. PRESIDED BY PRINCIPAL DR. JOHN PETER