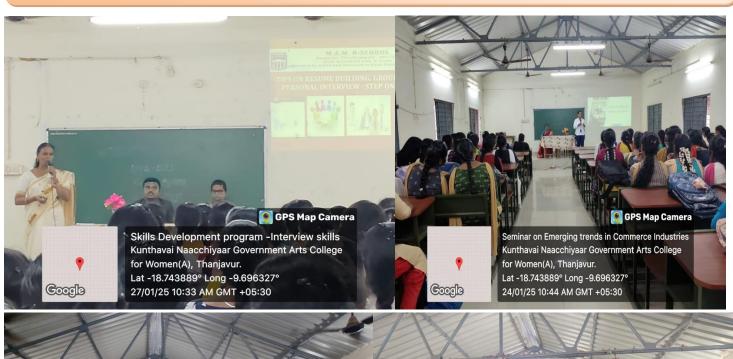

# DEPARTMENT OF COMMERCE ORGANIZED A SEMINAR ON EMERGING TRENDS IN COMMERCE & INDUSTRIES ON 23.01.25 & 24.1.25

### DEPARTMENT OF COMMERCE ORGANIZED A SKILL DEVELOPMENT PROGRAMME – INTERVIEW SKILLS ON 27.01.2025