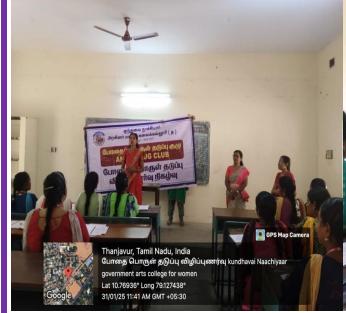

### ANTI-DRUG CLUB ORGANIZED AN AWARENESS PROGRAMME AMONG THE STUDENTS ON 31.01.25