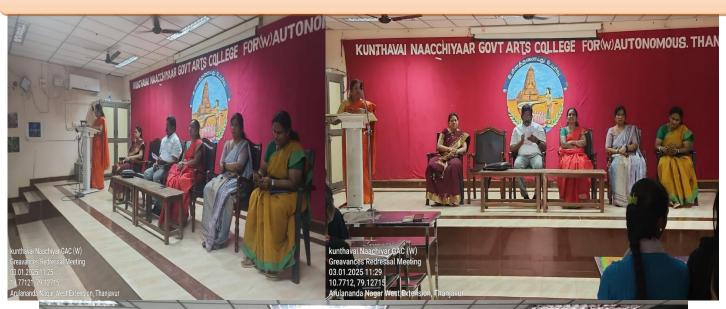

GRAMME AMONG THE                                                      |
| 20  | 31.01.2025 | STUDENTS ON 31.01.25                                                                                           |
|     |            | STUDENTS ON 31,01,23                                                                                           |
| 21  | 31.01.2025 | FINANCE COMMITTEE MEETING                                                                                      |
|     |            |                                                                                                                |
|     |            |                                                                                                                |

#### STUDENT GRIEVANCES REDRESSAL MEETING ON 03.01.2025





### ALUMNI MEET (BATCH OF 1991) OF ZOOLOGY DEPARTMENT ON 04.01.2025



# Young Geographer (Under Graduate Programme) The IGS Founder Prof. N. Subrahmanyam Award

# 15th IGS Online Talent Test 2025 Young Geographer (Under Graduate Programme) The IGS Founder Prof. N. Subrahmanyam Award The Indian Geographical Society Department of Geography, University of Madras, Chennai 6C0 025 Date 07.01.2025 WINNERS Total Number of Patticipanns 650

| Name                                                                                                                   | University / College |         | Rank |
|------------------------------------------------------------------------------------------------------------------------|----------------------|---------|------|
| Ceerthana P Department of Geog