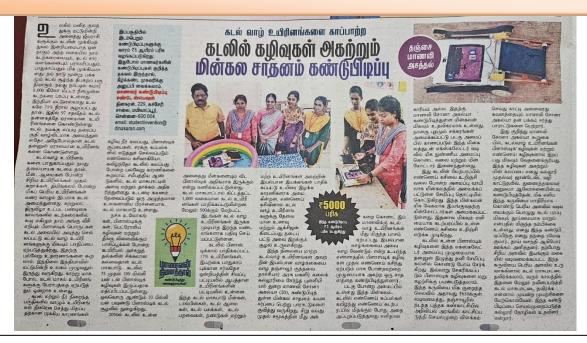

### STUDENT INNOVATION- DEPARTMENT OF STATISTICS

Ms.SONA AGALYA , II YR Statistics invented a device that disposes of floating waste in the sea and  $\,$  won a cash prize of Rs.5000/-