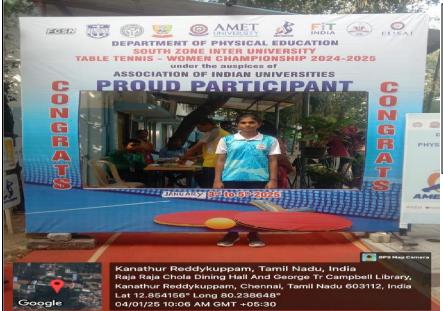

### **SPORTS**

P.Punitha represented
Bharathidasan University in
South Zone
TableTennisTournament Held
at AMET University, Chennai
on 3.1.25 to 5.1.25

District level Marathon held at Annai Sathya Stadium on 05.01.2025 .Our Student won second place and received 3000 cash Prize in that competition.Around 100 students Participated in the competitions.