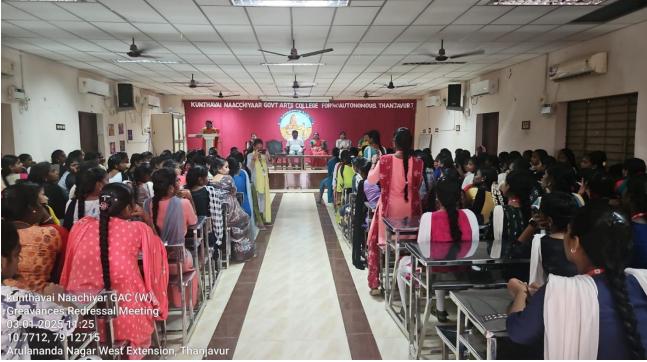

AMME AMONG THE                                                      |
| 20  | 31.01.2025 | STUDENTS ON 31.01.25                                                                                           |
|     |            | STUDENTS ON 31,01,23                                                                                           |
| 21  | 31.01.2025 | FINANCE COMMITTEE MEETING                                                                                      |
|     |            |                                                                                                                |
|     |            |                                                                                                                |

#### STUDENT GRIEVANCES REDRESSAL MEETING ON 03.01.2025





### ALUMNI MEET (BATCH OF 1991) OF ZOOLOGY DEPARTMENT ON 04.01.2025



# Young Geographer (Under Graduate Programme) The IGS Founder Prof. N. Subrahmanyam Award

# 15th IGS Online Talent Test 2025 Young Geographer (Under Graduate Programme) The IGS Founder Prof. N. Subrahmanyam Award The Indian Geographical Society Department of Geography, University of Madras, Chennai 6C0 025 Date 07.01.2025 WINNERS Total Number of Patticipanns 650

| Name                                                                                                                   | University / College |         | Rank |
|------------------------------------------------------------------------------------------------------------------------|----------------------|---------|------|
| Ceerthana P Department of Geogra